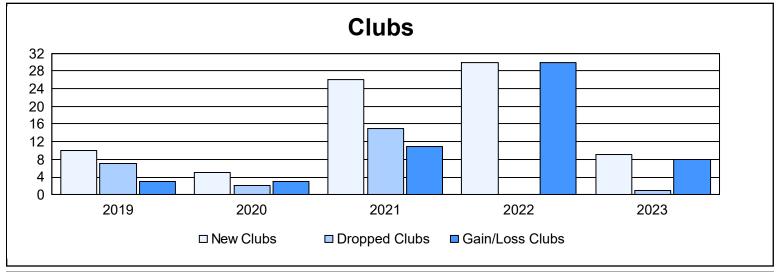

District 315B2 As of June 2023 Cumulative

| Year      | New<br>Clubs | Dropped<br>Clubs | Gain/<br>Loss<br>Clubs | New<br>Members | Charter<br>Members | Reinstate<br>Members | Transfer<br>Members | Total<br>Member<br>Added | Total<br>Members<br>Dropped | Gain/<br>Loss<br>Members |
|-----------|--------------|------------------|------------------------|----------------|--------------------|----------------------|---------------------|--------------------------|-----------------------------|--------------------------|
| 2018-2019 | 10           | 7                | 3                      | 234            | 234                | 10                   | 1                   | 479                      | 456                         | 23                       |
| 2019-2020 | 5            | 2                | 3                      | 134            | 120                | 13                   | 5                   | 272                      | 481                         | -209                     |
| 2020-2021 | 26           | 15               | 11                     | 691            | 736                | 31                   | 44                  | 1,502                    | 1,081                       | 421                      |
| 2021-2022 | 30           | 0                | 30                     | 1,120          | 952                | 214                  | 54                  | 2,340                    | 309                         | 2,031                    |
| 2022-2023 | 9            | 1                | 8                      | 668            | 216                | 43                   | 40                  | 967                      | 326                         | 641                      |
| Average   | 16           | 5                | 11                     | 569            | 452                | 62                   | 29                  | 1,112                    | 531                         | 581                      |