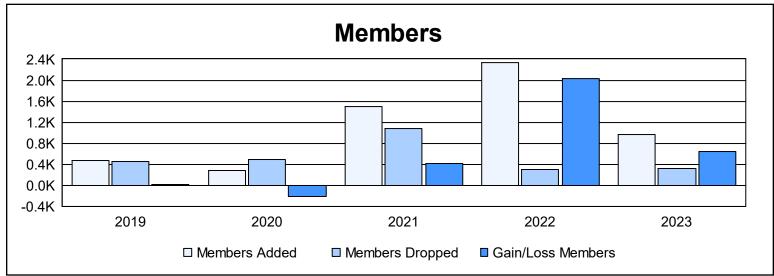

District 315B2 As of June 2023 Cumulative

| Year      | New<br>Clubs | Dropped<br>Clubs | Gain/<br>Loss<br>Clubs | New<br>Members | Charter<br>Members | Reinstate<br>Members | Transfer<br>Members | Total<br>Member<br>Added | Total<br>Members<br>Dropped | Gain/<br>Loss<br>Members |
|-----------|--------------|------------------|------------------------|----------------|--------------------|----------------------|---------------------|--------------------------|-----------------------------|--------------------------|
| 2018-2019 | 10           | 7                | 3                      | 234            | 234                | 10                   | 1                   | 479                      | 456                         | 23                       |
| 2019-2020 | 5            | 2                | 3                      | 134            | 120                | 13                   | 5                   | 272                      | 481                         | -209                     |
| 2020-2021 | 26           | 15               | 11                     | 691            | 736                | 31                   | 44                  | 1,502                    | 1,081                       | 421                      |
| 2021-2022 | 30           | 0                | 30                     | 1,120          | 952                | 214                  | 54                  | 2,340                    | 309                         | 2,031                    |
| 2022-2023 | 9            | 1                | 8                      | 668            | 216                | 43                   | 40                  | 967                      | 326                         | 641                      |
| Average   | 16           | 5                | 11                     | 569            | 452                | 62                   | 29                  | 1,112                    | 531                         | 581                      |